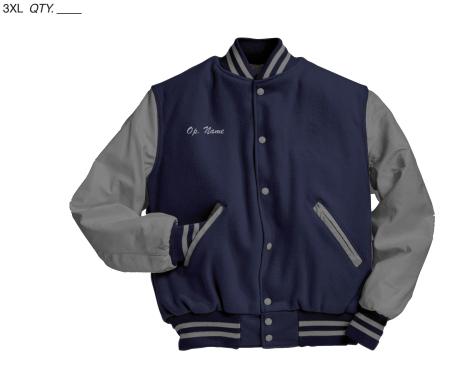

## **Boyd County Letterman Jacket**

| •                                   | •                                                                            |
|-------------------------------------|------------------------------------------------------------------------------|
| Name:                               | Phone #:                                                                     |
| Please turn or                      | der forms in to the school office by January 30th.                           |
| ———— Custom Jacket ————             |                                                                              |
| Nav                                 | y wool body with grey leather sleeves.                                       |
| Optional name on right chest. If yo | ou receive a "letter" from the school that generally goes on the left chest. |
|                                     |                                                                              |
| <b>Adult Sizes Only</b>             | Optional Embroidered Name                                                    |

Adult Sizes Only
\$180.00 each
\$180.00 each

Small QTY.\_\_\_\_

Medium QTY.\_\_\_

Large QTY.\_\_\_

XLarge QTY.\_\_\_

XLarge QTY.\_\_\_

SXLarge QTY.\_\_\_

SXLarge QTY.\_\_\_